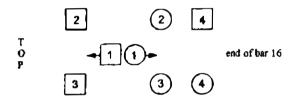

## THE SALMONFIELD POACHER

for Eddie Harding

A Reel for three couples in a four couple longways set.

## Bars

- 1 8 1C set to each other, cast off 1 place and turn left hand once round to finish back to back in the centre facing own side ready for Double Triangles.
- 9 12 2,1 & 3C Double Triangles halfway. 1C finish facing 1st corners.
- 13 16 IC with 1st corners dance half a reel of four As 1st couple approach each other in the centre they pull right shoulder back to finish back to back in the centre, 1M facing down, IL facing up.