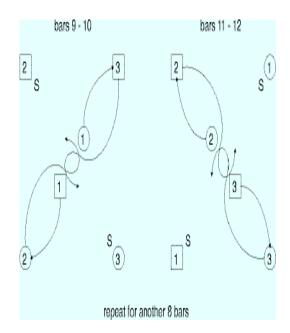

## a strathspey in 32 bars for 3 couples in a longwise set recommended tune : any suitable strathspeytime music

- 1 4 1st couple cross over giving right hand and cast off one place. 2nd couple step up on bars three and four
- 5 8 1st man dance half a figure of eight round 3rd man while 1st lady dance half a figure of eight round 2nd lady, both finish facing 1st corner
- 9 20 1st, 2nd and 3rd couple dance "CHARLY'S CHAIN" (see fig.)
- 21 24 1st man, followed by 3rd man and 3rd lady, as well as 1st lady, followed by 2nd lady and 2nd man, dance the 'passing snake' (see fig. Snake Pass)
- 25 32 2nd, 1st and 3rd couple dance eight bars of petronella turning, starting with set