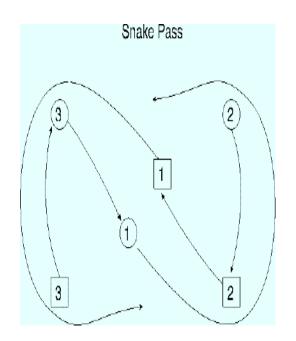

## a strathspey in 32 bars for 3 couples in a longwise set recommended tune : any suitable strathspeytime music

- 1 4 1st couple cross over giving right hand and cast off one place. 2nd couple step up on bars three and four
- 5 8 1st man dance half a figure of eight round 3rd man while 1st lady dance half a figure of eight round 2nd lady, both finish facing 1st corner
- 9 20 1st, 2nd and 3rd couple dance "CHARLY'S CHAIN" (see fig.)
- 21 24 1st man, followed by 3rd man and 3rd lady, as well as 1st lady, followed by 2nd lady and 2nd man, dance the 'passing snake' (see fig. Snake Pass)
- 25 32 2nd, 1st and 3rd couple dance eight bars of petronella turning, starting with set