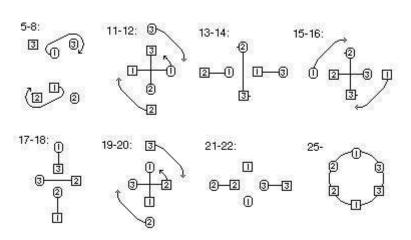

## SLEEPLESS NIGHTS

an 8x32-bar jig, 3-cp dance in a 4-cp set.

#### 1-8:

1st cp dance petronella into the centre, set moving down a little, and turn away from each other to cast round clockwise (lady behind 2nd lady, man behind 3rd man) into 2nd place, (2nd cp move up on 3-4).

## 9-10:

1st cp set, while 2nd & 3rd make 3/4 RH turn.

#### 11-12:

1st cp, 3rd lady & 2nd man dance LH across halfway, while 2nd lady & 3rd man dance round clockwise to sides.

### 13-14:

2nd man & 3rd lady set holding LH, while 1st lady & 3rd man, 1st man & 2nd lady, pass RH.

### 15-16:

1st cp dance round clockwise, while 2nd & 3rd cps dance LH across halfway.

# 17-18:

2nd lady & 3rd man set holding LH, while 1st lady & 2nd man, 1st man & 3rd lady, pass RH.

### 19-20:

1st cp, 3rd man & 2nd lady dance LH across halfway, while 2nd man & 3rd lady dance round clockwise to sides.

#### 21-24:

2nd & 3rd cps turn pts RH 1&1/4 on side lines, while 1st cp set & pass RH (up/down). All face the centre.

#### 25-32:

Six hands round to the left to opp sides. All set and cross over giving RH.

Repeat having passed a couple.

Devised by M Sheffield in the very wee hours of 6 January 1998, after an overdose of e-mail.